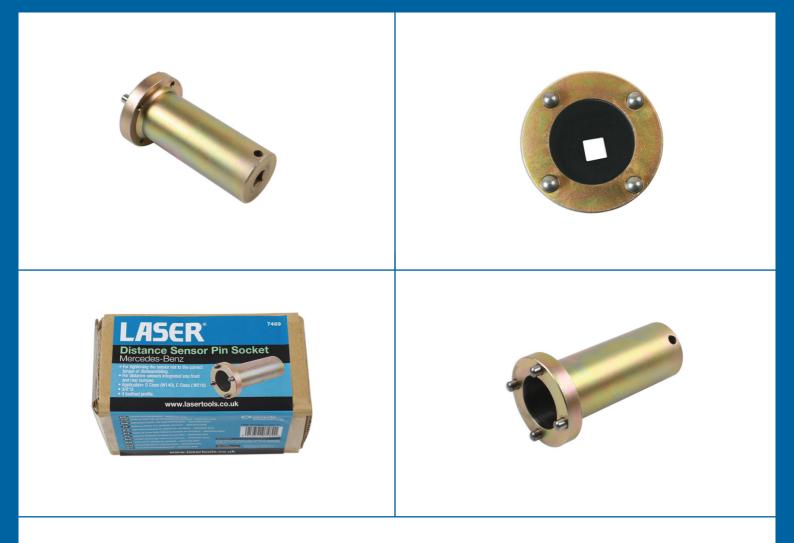

## **Distance Sensor Pin Socket - for Mercedes-Benz**

Pin socket for distance sensor on Mercedes-Benz.

## **Additional Information**

- For tightening the sensor nut to the correct torque or disassembling on distance sensors integrated into front and rear bumper.
- Application: S Class (W140), E Class (W210).
- 3/8"D.
- 4 Toothed profile.