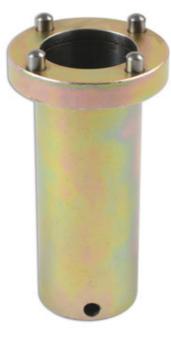

## **Distance Sensor Pin Socket - for Mercedes-Benz**

Pin socket for distance sensor on Mercedes-Benz.

## **Additional Information**

- For tightening the sensor nut to the correct torque or disassembling on distance sensors integrated into front and rear bumper.
- Application: S Class (W140), E Class (W210).
- 3/8"D.
- 4 Toothed profile.